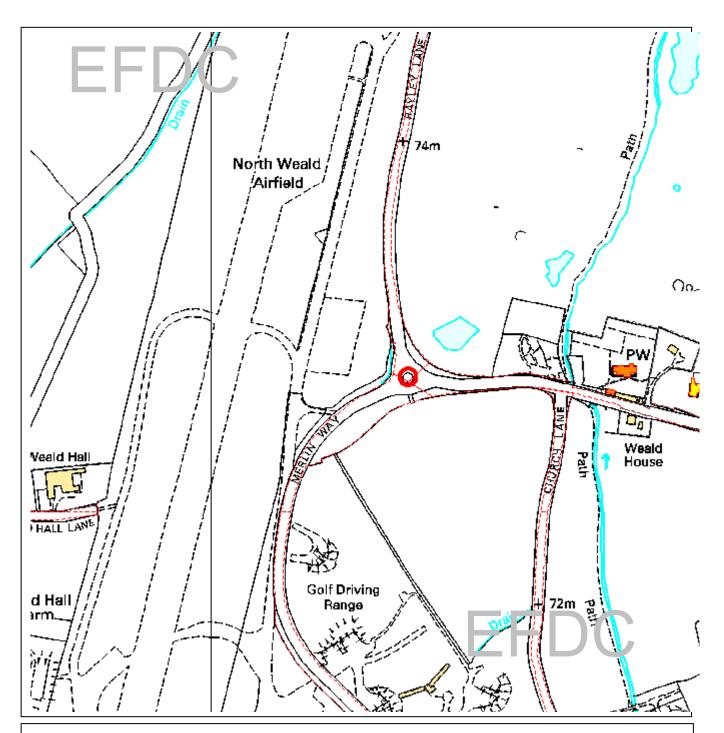

| Agenda Item<br>Number: | 8                                               |
|------------------------|-------------------------------------------------|
| Application Number:    | EPF/2432/08                                     |
| Site Name:             | Roundabout, Rayley Lane South,<br>Vicarage Lane |
| Scale of Plot:         | 1/5000                                          |